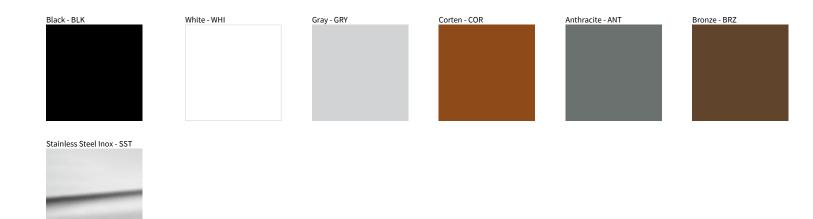

## NANO FLOOD SURFACE COLOR FINISH CHART

| PROJECT  |
|----------|
| ТҮРЕ     |
| NOTES    |
| QUANTITY |
| DATE     |

Digital: Not all screens are calibrated the same, and therefore, colors will appear differently between screens. Physical: When texture is involved, there will be variations in color, character and tone within a product series and between product families.